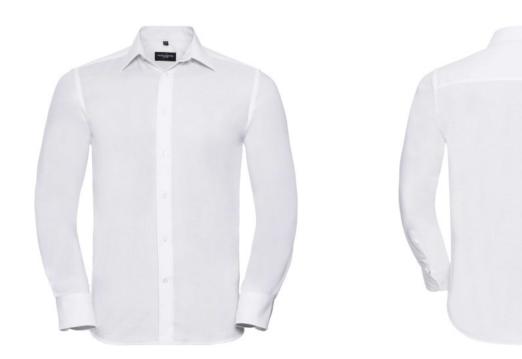

## RUSSELL MEN'S ECARE TAIL OXFORD LONG SLEEVE SHIRT

### **Specification**

RUSSELL Men's Long Sleeve Shirt EASY CARE OXFORD.Ideal choice for corporate wear because everyone looks good.Classical collar with or without buttons, two buttons on cuff.70% Cotton / 30% Oxford polyester, 130/135 g / m2.Wash at 40 degrees.EASY CARE - dries quickly, easy to iron