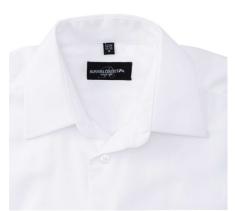

### **Specification**

RUSSELL Men's Long Sleeve Shirt EASY CARE OXFORD.Ideal choice for corporate wear because everyone looks good.Classical collar with or without buttons, two buttons on cuff.70% Cotton / 30% Oxford polyester, 130/135 g / m2.Wash at 40 degrees.EASY CARE - dries quickly, easy to iron